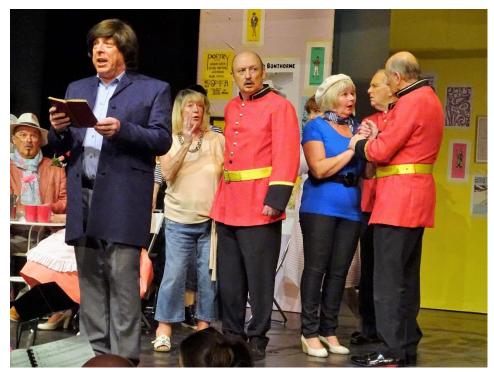

I hear the soft note of the echoing voice

I am a broken-hearted troubadour

They love me .. Horror!

The fickle crew have deserted Reginald and sworn allegiance to his rival

Let us think of nothing at all

Love is a plaintive song

So go to him and say to him

You hold yourself like this

The immortal fire has descended on them, and they are of the Inner Brotherhood

He will have to be contented with our heart-felt sympathy

Oh Mr Bunthorne, reflect, reflect!