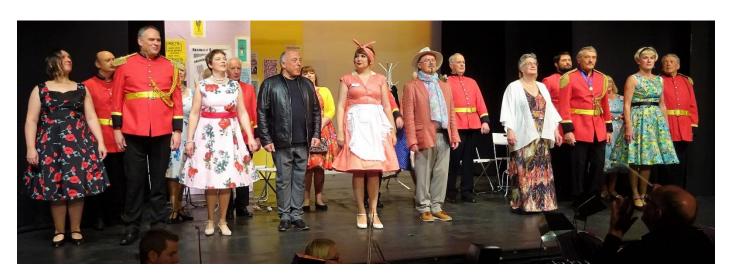

Very good, then I yield

Observe how amiable I am

My Archibald! My Patience!

My Reginald! My Jane!

I have a great gift to bestow

Greatly pleased with one another, to get married we decide